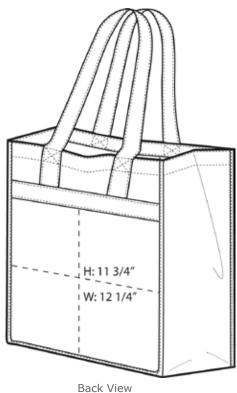

## Port & Company® Extra-Wide Polypropylene Grocery Tote B160

Note: Best graphic placement should be per the embellisher/screen printer recommendations.