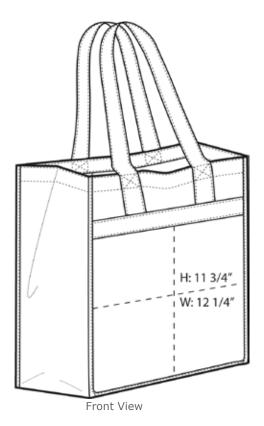

## Port & Company® Extra-Wide Polypropylene Grocery Tote B160

Note: Best graphic placement should be per the embellisher/screen printer recommendations.