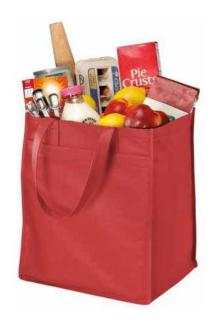

## Port & Company® Extra-Wide Polypropylene Grocery Tote B160

This simple grocery tote features a square bottom to sit upright. Double-stitched seams and reinforced handles add durability.

- 100 gram, 100% polypropylene
- Self-fabric handles
- Dimensions: 15.5"h x 13"w x 10"d